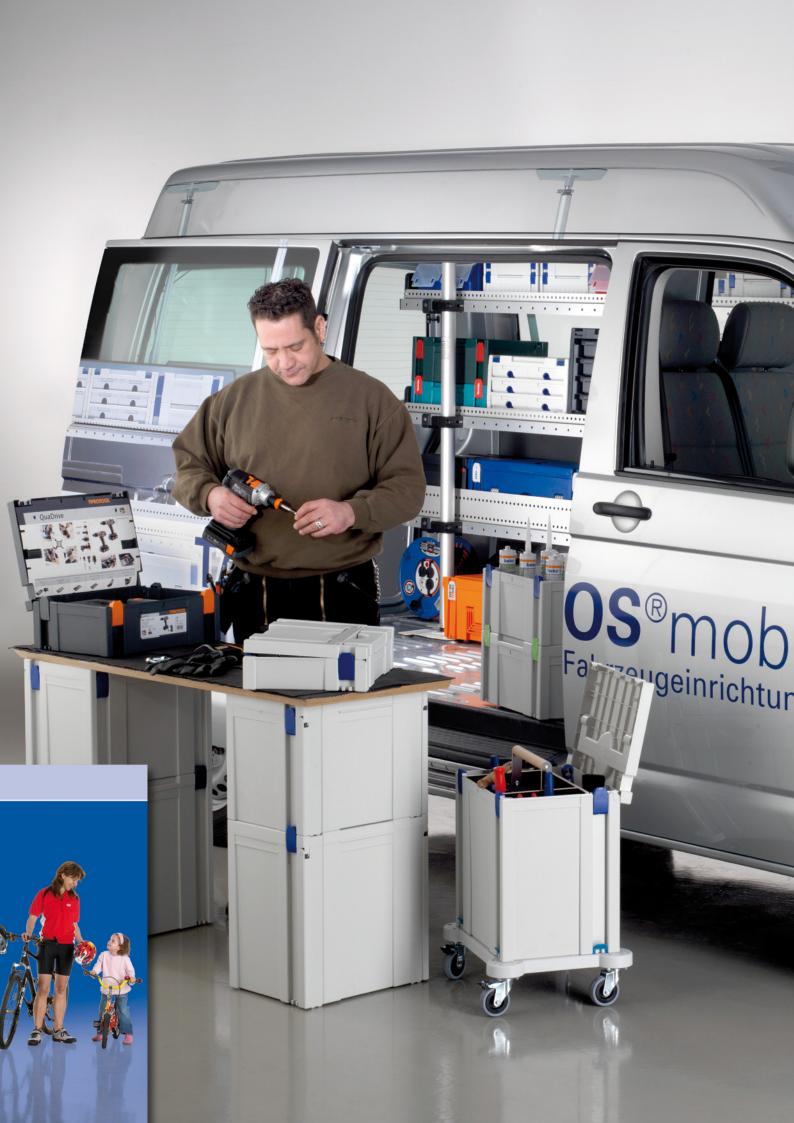

### The systainer® product familiy

Get your vehicle organised with the help of the multifunctional transporting, organising and packing system – the systainer®.

The design of the systainer® product family guarantees flexible adaption to a variety of needs.

The linkability and combination of all systainer® sizes and the multifunctional accessories offer numerous application possibilities.

Lockable strongboxes enable safe, stable and clearly arranged storage of the systainer® in your vehicle.

The removable drawers facilitate quick access to the contents of the strongbox.