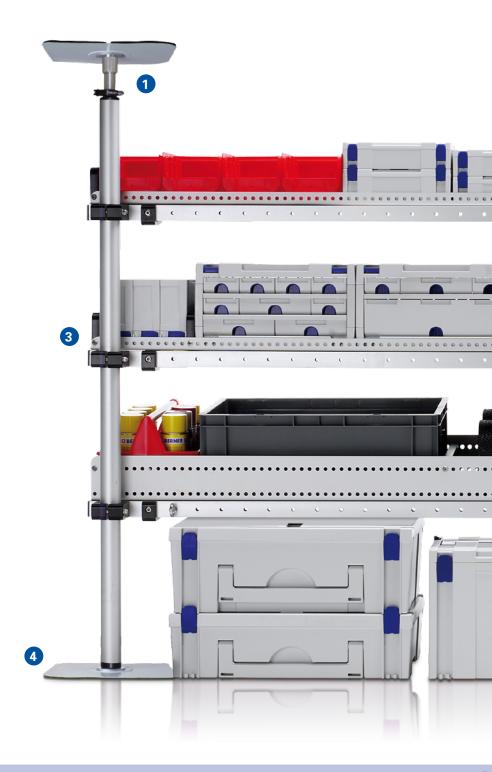

**Safety strap** for attaching additional cargo to the **TANOS**®mobil shelf system

**Ring nuts** and **karabiners** for attaching safety straps or other straps

**Anti slip mats** for extra security of the cargo in the shelves

**Dividers for L- and U-profiles** for variable division of the shelves

**Optional accessories** 

securing.

Extend the **TANOS**®mobil system with useful complements for load

**Star grip M8** for tool-free, variable positioning of the dividers

**Brace support** for increasing of the load carrying capacity of the shelf

**Cover** for protection of the fleece when the shelf system has been removed to use the complete cargo area

Further information under www.TANOS.de