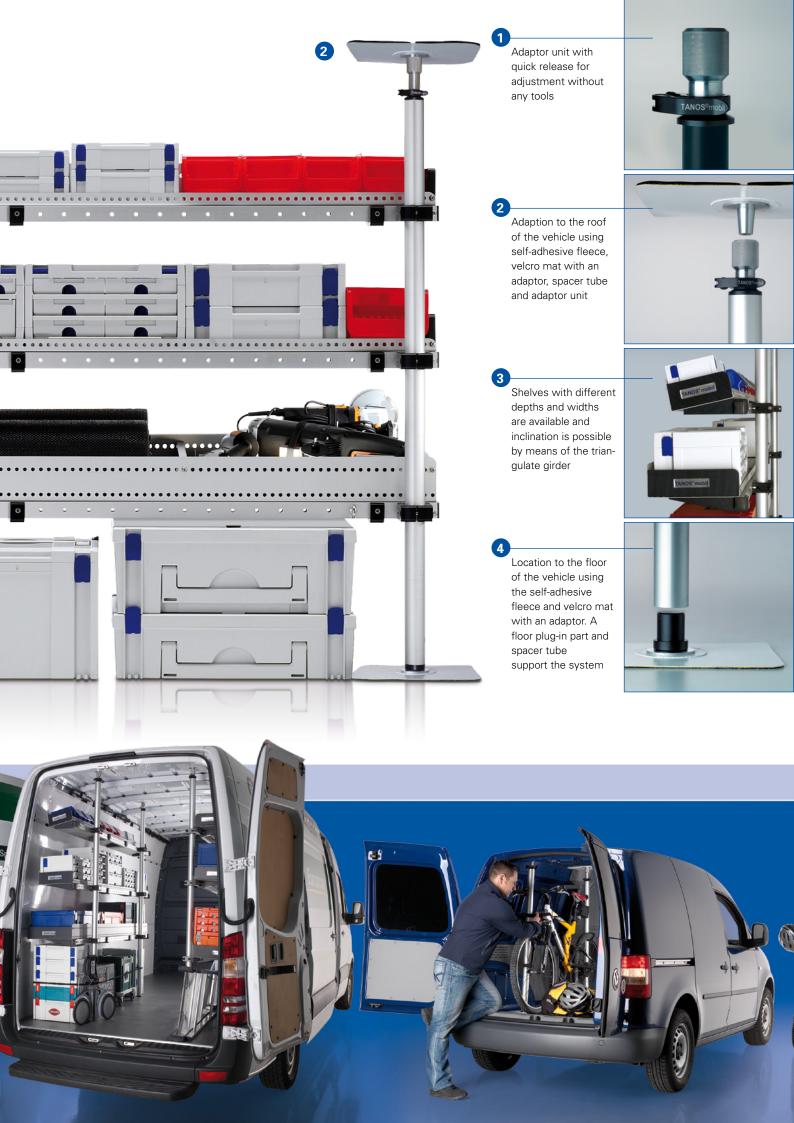

Thanks to simple combination, the module principle offers you endless and effective possibilities.

#### **Installation options**

You can easily and comfortably secure the cargo and professionally organise it in the vehicle. Initial installation can be performed with a few easy grips. If required, the shelf can be completely removed from the vehicle without any tools, within a very short time. This is particularly advantageous if the vehicle is used variably and when the complete loading area is needed.