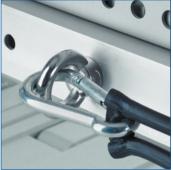

**Safety strap** for attaching additional cargo to the **TANOS**®mobil shelf system

**Ring nuts** and **karabiners** for attaching safety straps or other straps

**Anti slip mats** for extra security of the cargo in the shelves