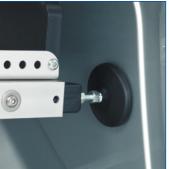

**Brace support** for increasing of the load carrying capacity of the shelf

**Cover** for protection of the fleece when the shelf system has been removed to use the complete cargo area

Further information under www.TANOS.de