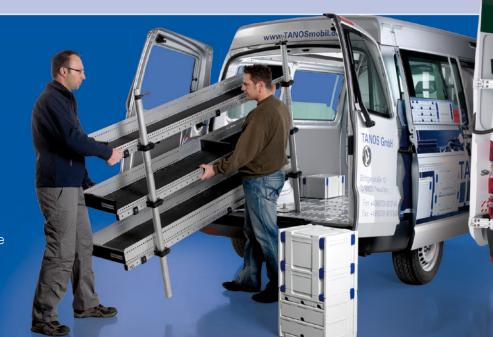

#### **Installation options**

You can easily and comfortably secure the cargo and professionally organise it in the vehicle. Initial installation can be performed with a few easy grips. If required, the shelf can be completely removed from the vehicle without any tools, within a very short time. This is particularly advantageous if the vehicle is used variably and when the complete loading area is needed.

#### Intelligent cargo securing

Every year, unsecured and disorganised cargo causes damages amounting to millions, often with serious consequences.

The patented **TANOS**®mobil system secures your cargo and is light weight, durable and simple to install.