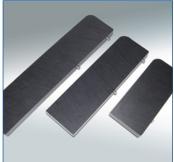

**Safety strap** for attaching additional cargo to the **TANOS**®mobil shelf system

**Ring nuts** and **karabiners** for attaching safety straps or other straps

**Anti slip mats** for extra security of the cargo in the shelves

**Dividers for L- and U-profiles** for variable division of the shelves

**Optional accessories** 

securing.

Extend the **TANOS**®mobil system with useful complements for load

**Star grip M8** for tool-free, variable positioning of the dividers