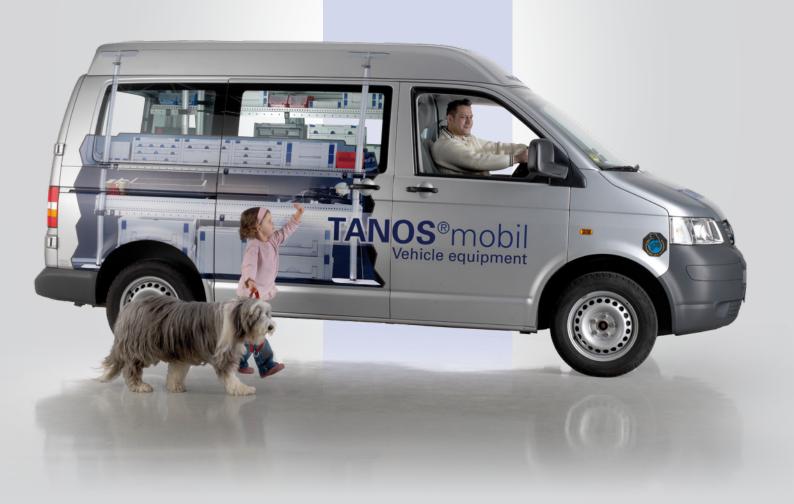

# **TANOS**

**TANOS**® mobil

Vehicle equipment

TANOS® mobil Mobil

#### Flexible vehicle equipment

- Easy and fast self assembly and removal
- No drilling or fitting in the vehicle necessary
- No drilling or complicated fitting in the vehicle necessary
- Removable without leaving any damage in the vehicle
- High quality manufactured materials used
- Low weight, high stability and loading capacity
- Flexible design that can be adapted any time to any new situations either vehicle upgrade or special cargo
- High durability: can be used for several generations of vehicles
- Flexible and variable placement possibilities: ideal with systainer®, euroboxes, all common containers
- Improves the organisation and efficiency which saves time and money
- Safety: DEKRA certified and crash tested

#### Intelligent cargo securing

Every year, unsecured and disorganised cargo causes damages amounting to millions, often with serious consequences.

The patented **TANOS**®mobil system secures your cargo and is light weight, durable and simple to install.