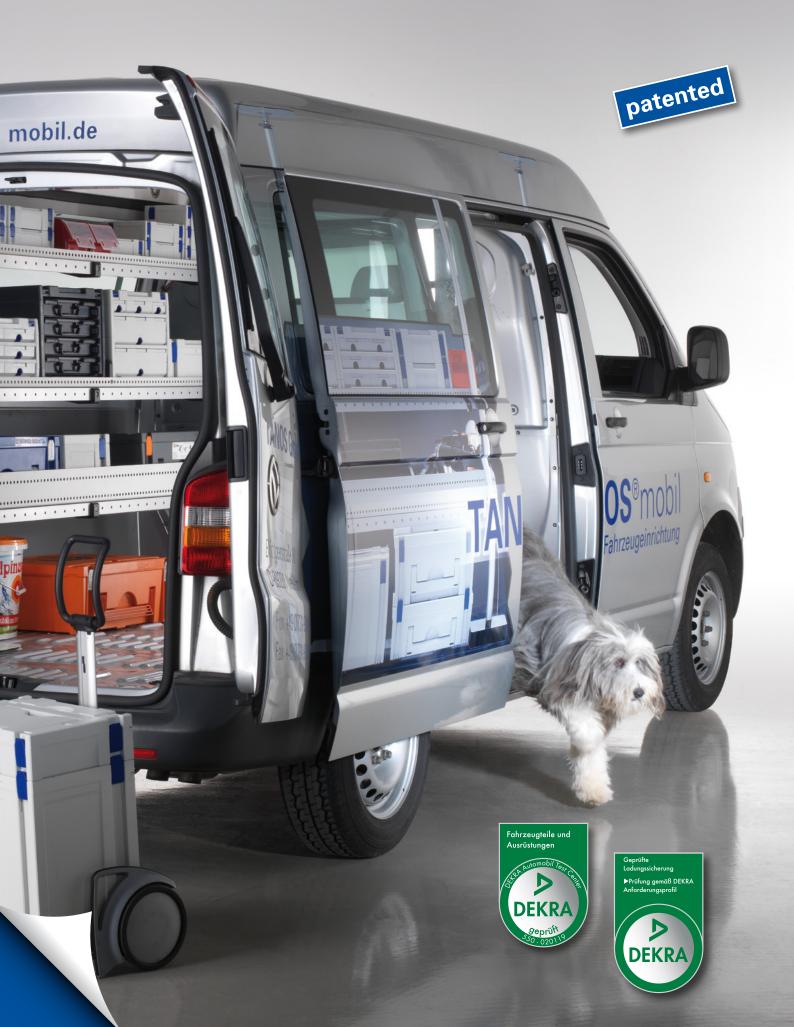

#### Intelligent cargo securing

Every year, unsecured and disorganised cargo causes damages amounting to millions, often with serious consequences.

The patented **TANOS**®mobil system secures your cargo and is light weight, durable and simple to install.

Crash tests with our system demonstrated high stability due to the extremely durable and resilient components.

TANOS®mobil can be installed easily into any vehicle equipped with a standard bulkhead. If the vehicle has a ceiling lining, this must be removed before assembling the TANOS®mobil system.

#### **Installation options**

You can easily and comfortably secure the cargo and professionally organise it in the vehicle. Initial installation can be performed with a few easy grips. If required, the shelf can be completely removed from the vehicle without any tools, within a very short time. This is particularly advantageous if the vehicle is used variably and when the complete loading area is needed.