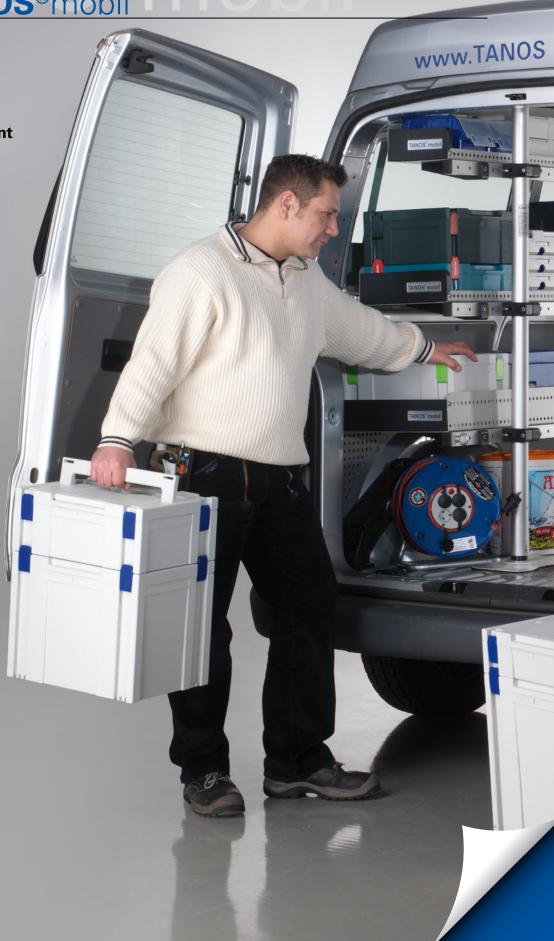

#### **Installation options**

You can easily and comfortably secure the cargo and professionally organise it in the vehicle. Initial installation can be performed with a few easy grips. If required, the shelf can be completely removed from the vehicle without any tools, within a very short time. This is particularly advantageous if the vehicle is used variably and when the complete loading area is needed.

### The systainer® product familiy

Get your vehicle organised with the help of the multifunctional transporting, organising and packing system – the systainer®.

The design of the systainer® product family guarantees flexible adaption to a variety of needs.

The linkability and combination of all systainer® sizes and the multifunctional accessories offer numerous application possibilities.

Lockable strongboxes enable safe, stable and clearly arranged storage of the systainer® in your vehicle.

The removable drawers facilitate quick access to the contents of the strongbox.