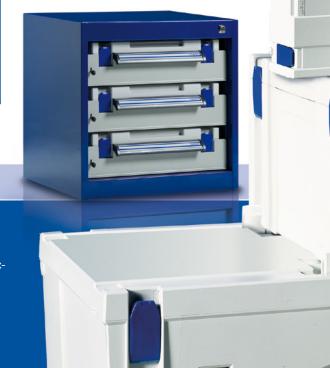

The linkability and combination of all systainer® sizes and the multifunctional accessories offer numerous application possibilities.

Lockable strongboxes enable safe, stable and clearly arranged storage of the systainer® in your vehicle.

The removable drawers facilitate quick access to the contents of the strongbox.