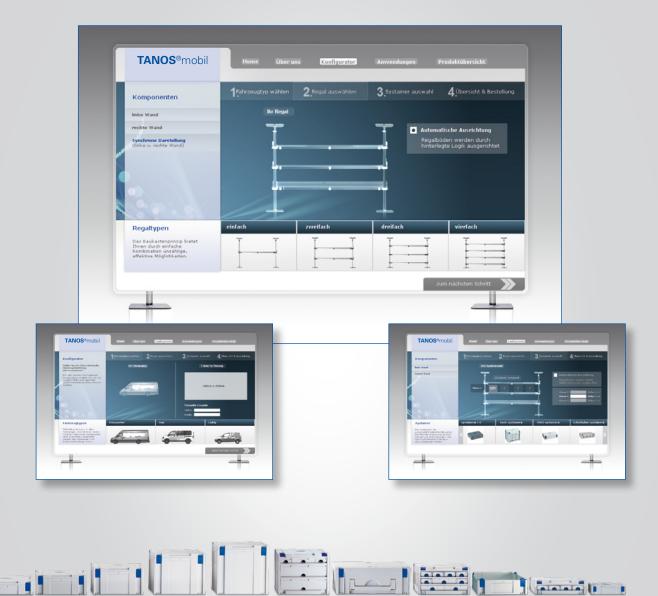

#### The configurator

Select your individual vehicle equipment online! With the help of our **TANOS**®mobil configurator you can get the ideal configuration of your requested system with only a few clicks.